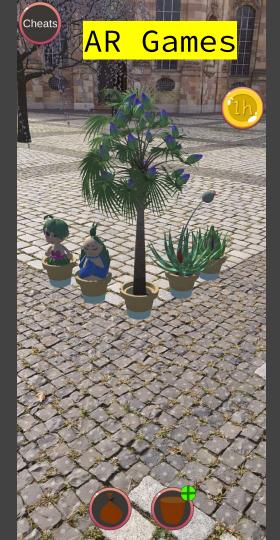

|

# **Past Projects**













# Escape The Schacht







# Zwei Spieler können auf der Oculus Quest gegeneinander ein verrücktes Space-Tennis spielen.

# Nodes of Blender

111