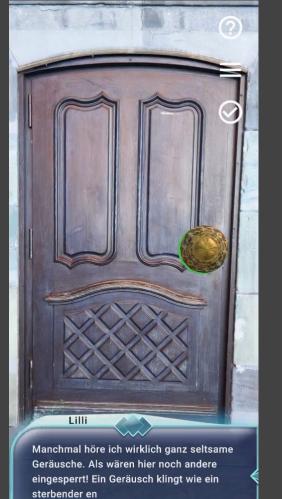

|

# **Past Projects**













# Escape The Schacht







# Zwei Spieler können auf der Oculus Quest gegeneinander ein verrücktes Space-Tennis spielen.

# Nodes of Blender

111