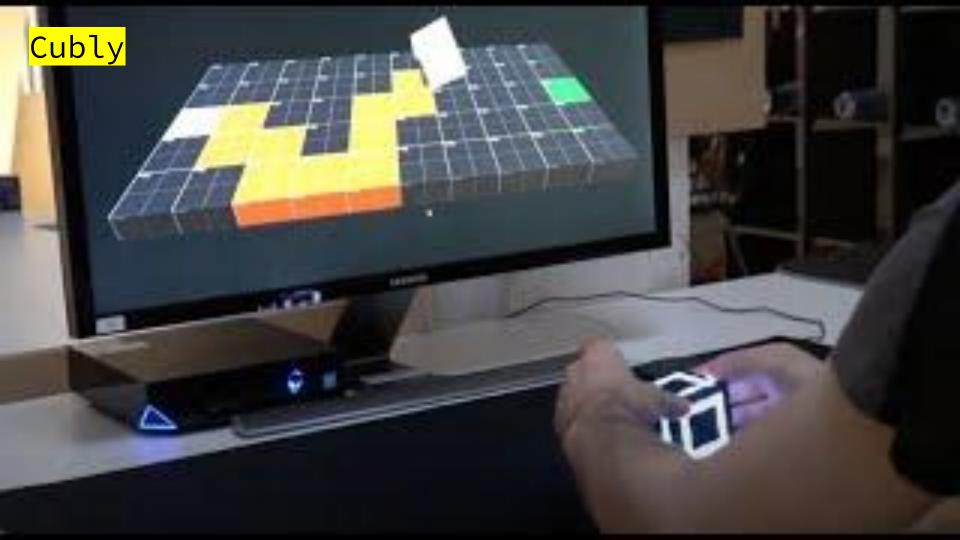

|

# **Past Projects**













# Escape The Schacht







# Zwei Spieler können auf der Oculus Quest gegeneinander ein verrücktes Space-Tennis spielen.

# Nodes of Blender

111