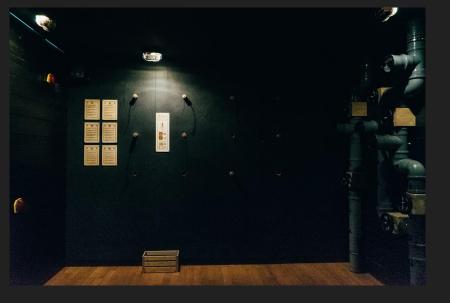

|

# **Past Projects**













# Escape The Schacht







# Zwei Spieler können auf der Oculus Quest gegeneinander ein verrücktes Space-Tennis spielen.

# Nodes of Blender

111