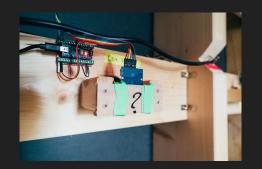

|

# **Past Projects**













# Escape The Schacht







# Zwei Spieler können auf der Oculus Quest gegeneinander ein verrücktes Space-Tennis spielen.

# Nodes of Blender

111