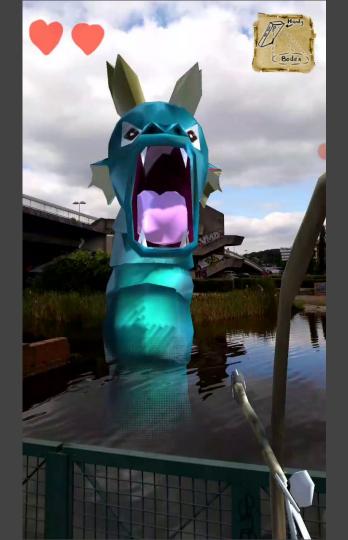

# Zwei Spieler können auf der Oculus Quest gegeneinander ein verrücktes Space-Tennis spielen.