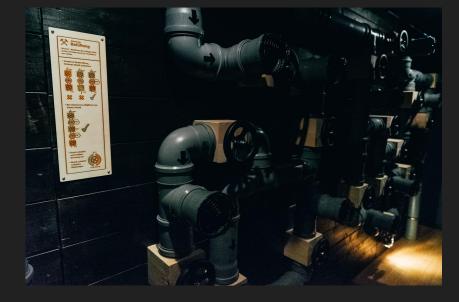

|

# **Past Projects**













# Escape The Schacht







# Zwei Spieler können auf der Oculus Quest gegeneinander ein verrücktes Space-Tennis spielen.

# Nodes of Blender

111