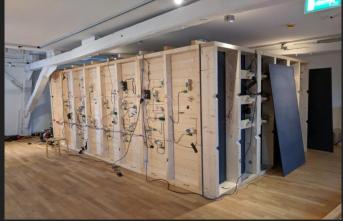

|

# **Past Projects**













# Escape The Schacht







# Zwei Spieler können auf der Oculus Quest gegeneinander ein verrücktes Space-Tennis spielen.

# Nodes of Blender

111